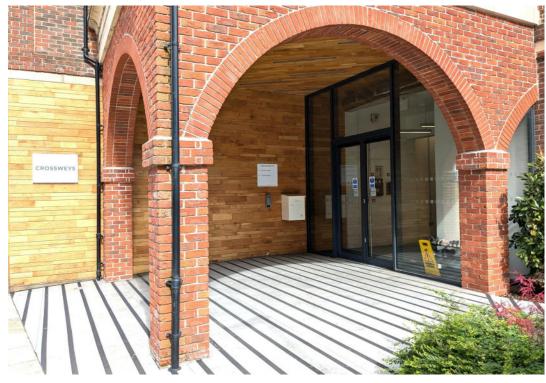

#### Location

Crossweys is located at the bottom of the High Street, near to all of the great resources which Guildford has to offer. Guildford mainline train station can be be reached on foot in 5 minutes, which provides fast services to London Waterloo.

### Description

This 1st floor office has recently been refurbished to provide high quality office space in the heart of Guildford Town Centre. All installations such as the air-conditioning system, intercom, common parts, showers etc. are new and unused. Included with this office suite are 3 secure parking spaces and the floor can be split into smaller suites of c. 1,500 sq. ft.