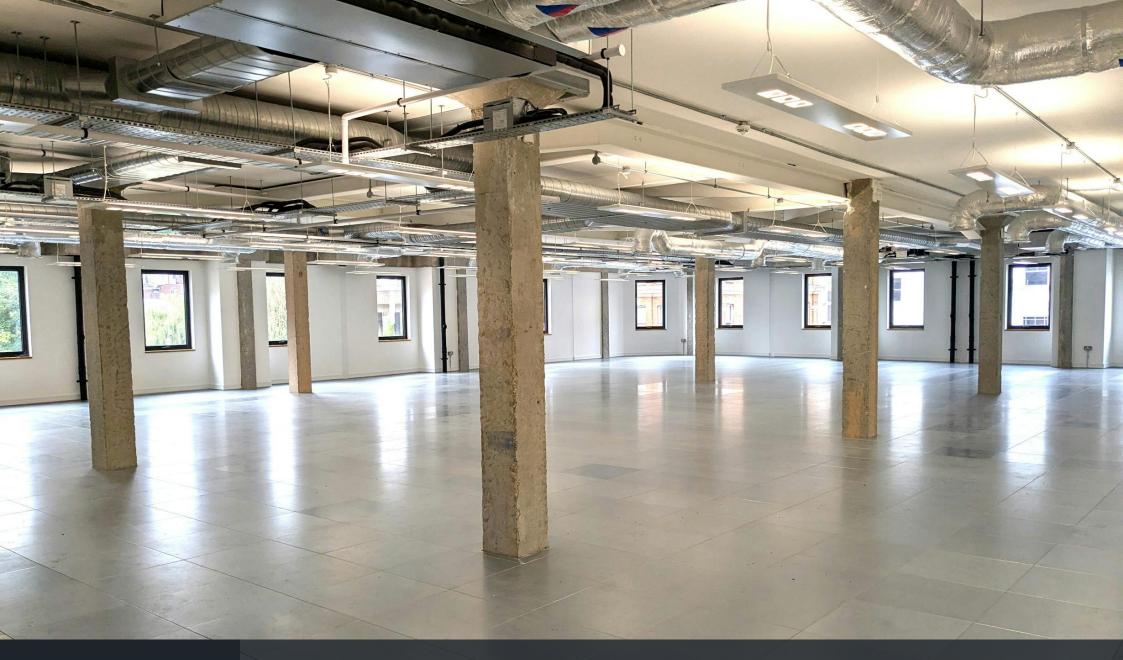

### Description

This 1st floor office has recently been refurbished to provide high quality office space in the heart of Guildford Town Centre. All installations such as the air-conditioning system, intercom, common parts, showers etc. are new and unused. Included with this office suite are 3 secure parking spaces and the floor can be split into smaller suites of c. 1,500 sq. ft.

Available immediately and quoting rent at £25psf is extremely competitive considering the quality of space on offer.