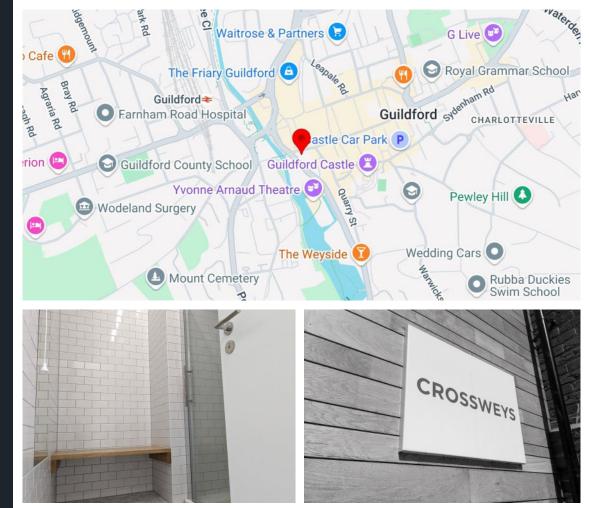

#### Location

Crossweys is located at the bottom of the High Street, near to all of the great resources which Guildford has to offer. Guildford mainline train station can be be reached on foot in 5 minutes, which provides fast services to London Waterloo.