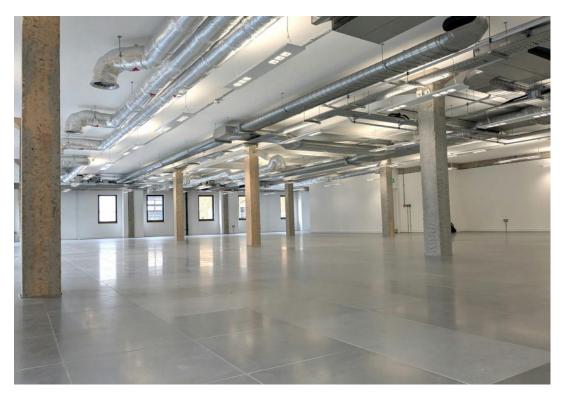

### Description

This 1st floor office has recently been refurbished to provide high quality office space in the heart of Guildford Town Centre. All installations such as the air-conditioning system, intercom, common parts, showers etc. are new and unused. Included with this office suite are 3 secure parking spaces and the floor can be split into smaller suites of c. 1,500 sq. ft.

Available immediately and quoting rent at £25psf is extremely competitive considering the quality of space on offer.