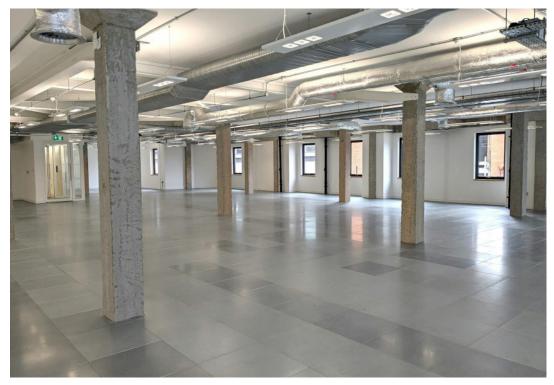

### Description

This 1st floor office has recently been refurbished to provide high quality office space in the heart of Guildford Town Centre. All installations such as the air-conditioning system, intercom, common parts, showers etc. are new and unused. Included with this office suite are 3 secure parking spaces and the floor can be split into smaller suites of c. 1,500 sq. ft.

Available immediately and quoting rent at £25psf is extremely competitive considering the quality of space on offer.