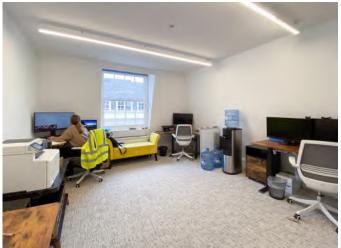

## **DESCRIPTION**

A recently refurbished, period building, with modern communal facilities. There are two suites available, with both units being approximately 200 sq ft. Features of the property include:

- Manned reception
- Modern bathroom and kitchen facilities
- High ceilings
- A great location