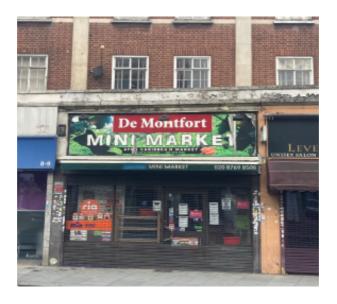

# 10 De Montfort Parade, Streathan High Road, SW16 1BX

#### LOCATION

The Property forms part of De Montfort Parade, occupying a prominent location on Streatham High Road within close proximity to the junction with Leigham Court Road. There are good transport links in the area with Streatham Hill Station accessible within a 3 minute walk.