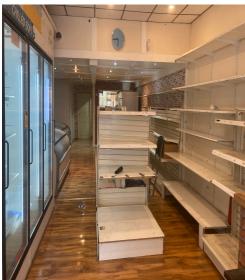

#### ACCOMMODATION

The unit is predominately located over ground floor but benefits from a loft which can be used for additional storage. The Property has the following approximate net internal areas:

Ground floor: 847 sq ft