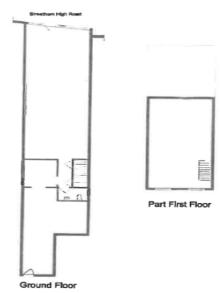

#### ACCOMMODATION

The unit is predominately located over ground floor but benefits from a loft which can be used for additional storage. The Property has the following approximate net internal areas:

Ground floor: 847 sq ft

First floor / loft space: 362 sq ft