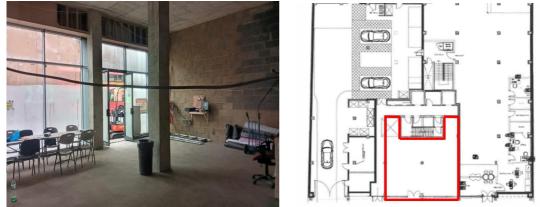

### DESCRIPTION

The property comprises of a vacant retail premises arranged over ground floor and circa 1,080 sq ft, that forms part of a new mixed use development.

The unit benefits from a 11 sq m frontage onto Tottenham Lane, with a double glazed shop frontage and good floor to ceiling heights.