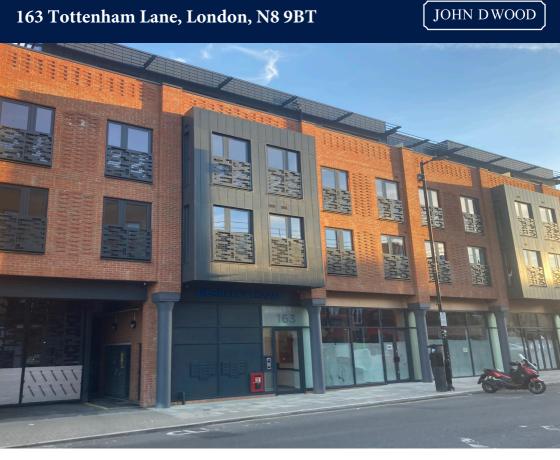

## LOCATION

Crouch End is an affluent commuter suburb 4.5 miles north of Central London. It is bounded by Highgate to the immediate West, Hornsey to the North and Islington to the South.

The unit is a mid-terrace property, and is positioned in a prime pitch on the east side of Tottenham Lane.

### DESCRIPTION

The property comprises of a vacant retail premises arranged over ground floor and circa 1,080 sq ft, that forms part of a new mixed use development.

The unit benefits from a 11 sq m frontage onto Tottenham Lane, with a double glazed shop frontage and good floor to ceiling heights.